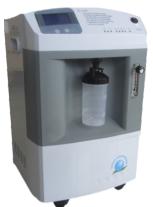

## **MEDICAL OXYGEN CONCENTRATOR**

## MODEL: JAY-10

DUAL FLOWS USA imported humidifier 6PSI pressure release

Innovative "cooling" technology to improve reliability and life of the unit

Big LCD display 24H\*365D work continuously

## Specification

| Flow Rate         | 0-10LPM                                                                                                                        |
|-------------------|--------------------------------------------------------------------------------------------------------------------------------|
| Purity            | 93% (±3%)                                                                                                                      |
| Outlet Pressure   | 0.04-0.07MPA(6-10PSI)                                                                                                          |
| Sound Level       | ≤50db                                                                                                                          |
| Power Consumption | ≤880w                                                                                                                          |
| LCD Display       | Switch times, operating pressure, present<br>working time, accumulated working time,<br>presetting time from 10mins to 40hours |
| Alarm             | Power Failure alarm, High&low pressure alarm                                                                                   |
| Net Weight        | 27 Kgs                                                                                                                         |
| Size              | 365×375×600mm                                                                                                                  |