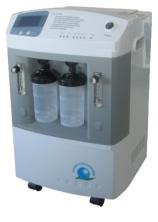

## **MEDICAL OXYGEN CONCENTRATOR**

## MODEL: JAY-10

DUAL FLOWS USA imported humidifier 6PSI pressure release

Innovative "cooling" technology to improve reliability and life of the unit

Big LCD display 24H\*365D work continuously

## Specification

| Flow Rate         | 0-10LPM                                                                                                                        |
|-------------------|--------------------------------------------------------------------------------------------------------------------------------|
| Purity            | 93% (±3%)                                                                                                                      |
| Outlet Pressure   | 0.04-0.07MPA(6-10PSI)                                                                                                          |
| Sound Level       | ≤50db                                                                                                                          |
| Power Consumption | ≤880w                                                                                                                          |
| LCD Display       | Switch times, operating pressure, present<br>working time, accumulated working time,<br>presetting time from 10mins to 40hours |
| Alarm             | Power Failure alarm, High&low pressure alarm                                                                                   |
| Net Weight        | 27 Kgs                                                                                                                         |
| Size              | 365×375×600mm                                                                                                                  |