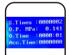

## Specification

| Flow Rate         | 0-10LPM                                                                                                                        |
|-------------------|--------------------------------------------------------------------------------------------------------------------------------|
| Purity            | 93% (±3%)                                                                                                                      |
| Outlet Pressure   | 0.04-0.07MPA(6-10PSI)                                                                                                          |
| Sound Level       | ≤50db                                                                                                                          |
| Power Consumption | ≤880w                                                                                                                          |
| LCD Display       | Switch times, operating pressure, present<br>working time, accumulated working time,<br>presetting time from 10mins to 40hours |
| Alarm             | Power Failure alarm, High&low pressure alarm                                                                                   |
| Net Weight        | 27 Kgs                                                                                                                         |
| Size              | 365×375×600mm                                                                                                                  |